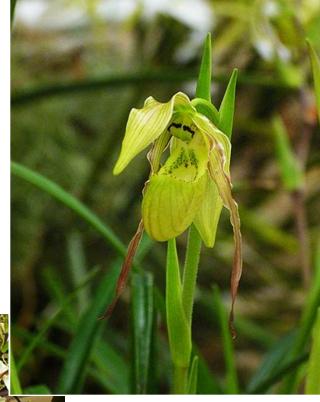

# Speaker's Choice

August speaker Peter Tobias selected a many-flowered Phragmipedium pearcei, grown by Richard Hess, as his Speaker's Choice. The first major project of the Orchid Conservation Alliance was support of Reserva Rio Anzu in central Ecuador, near the town of Baños, a reserve acquired and managed by Fundaçion EcoMinga, led by Lou Jost. This area is home to a large population of Phrag. pearcei. It grows in a valley on the banks of a river. When it rains, the river may flood, completely submerging the Phrag. pearcei plants, which will lose their flowers, only to produce new ones when the water recedes.

Richard grows his plant in a greenhouse. The plant sits in a saucer which holds water, maintaining moisture

Phragmipedium pearcei

around the roots. He uses Styrofoam "peanuts" or other inorganic material at the bottom of the pot, so that the roots are not actually submerged, since they do need air as well as moisture. He uses reverse-osmosis water.