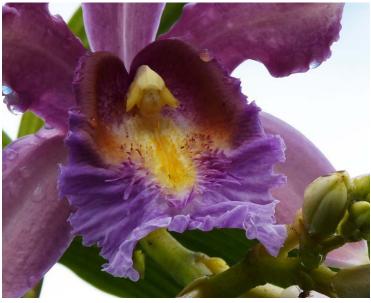

# Speaker's Choice

August speaker Peter Tobias selected a many-flowered Phragmipedium pearcei, grown by Richard Hess, as his Speaker's Choice. The first major project of the Orchid Conservation Alliance was support of Reserva Rio Anzu in central Ecuador, near the town of Baños, a reserve acquired and managed by Fundaçion EcoMinga, led by Lou Jost. This area is home to a large population of Phrag. pearcei. It grows in a valley on the banks of a river. When it rains, the river may flood, completely submerging the Phrag. pearcei plants, which will lose their flowers, only to produce new ones when the water recedes.

Richard grows his plant in a greenhouse. The plant sits in a saucer which holds water, maintaining moisture

Phragmipedium pearcei

around the roots. He uses Styrofoam "peanuts" or other inorganic material at the bottom of the pot, so that the roots are not actually submerged, since they do need air as well as moisture. He uses reverse-osmosis water.