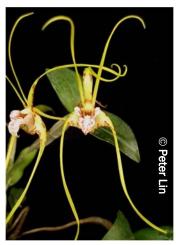

Dendrobium tetragonum

on Flickr. You can view them by typing this address into the internet: <a href="http://www.flickr.com/photos/minicatt/collections/">http://www.flickr.com/photos/minicatt/collections/</a>