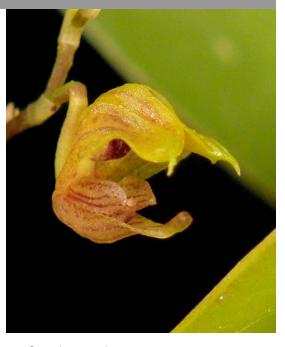

Dendrobium amabile

The inflorescence develops quite rapidly, and tends to catch one by surprise because it is hidden under the

See: Editor's Potting Bench, Page 4

#### Editor's Potting Bench, from Page 3

leaves until it becomes quite long.

A delightful miniature vandaceous species that also grows outside is Haraella retrocalla (also known as Haraella odorata). It is necessary to check this one occasionally, since the flowers tend to hide under the foliage, it is small, and since it needs shade tends to be tucked behind other things. It does produce several flowers sequentially on an inflorescence, so that if I miss one, I might get to see the next one. I tried this first in the greenhouse, where it didn't do well at all. Since I moved it outside, where it has lived for the last two years, it has bloomed quite regularly, typically once about now (late summer) and again in about two

Haraella retrocalla

months,. It is lightly fragrant

Scaphosepalum verrucosum, which I obtained as a \$7.50 special about 4 years ago, is finally getting big enough to have multiple spikes, and more than one flower at a time. It has the potential to be a non-stop bloomer, but it's not there yet. It does have more flowers than I have ever seen on it, so I am hoping that it will keep up the good work, and be suitable to bring to