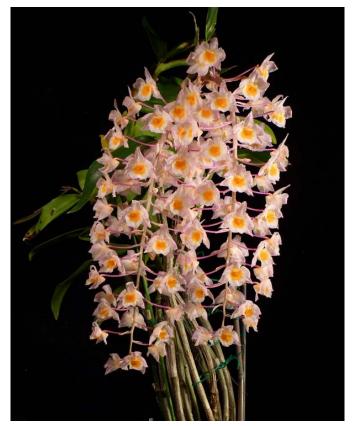

Dendrobium tetragonum

on Flickr. You can view them by typing this address into the internet: <a href="http://www.flickr.com/photos/minicatt/collections/">http://www.flickr.com/photos/minicatt/collections/</a>