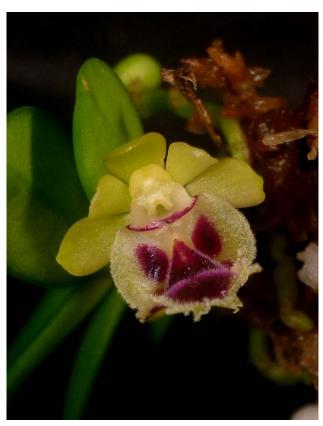

ause it is hidden under the

See: Editor's Potting Bench, Page 4

#### Editor's Potting Bench, from Page 3

leaves until it becomes quite long.

A delightful miniature vandaceous species that also grows outside is Haraella retrocalla (also known as Haraella odorata). It is necessary to check this one occasionally, since the flowers tend to hide under the foliage, it is small, and since it needs shade tends to be tucked behind other things. It does produce several flowers sequentially on an inflorescence, so that if I miss one, I might get to see the next one. I tried this first in the greenhouse, where it didn't do well at all. Since I moved it outside, where it has lived for the last two years, it has bloomed quite regularly, typically once about now (late summer) and again in about two



Haraella retrocalla

months,. It is lightly fragrant

Scaphosepalum verrucosum, which I obtained as a \$7.50 special about 4 years ago, is finally getting big enough to have multiple spikes, and more than one flower at a time. It has the potential to be a non-stop bloomer, but it's not there yet. It does have more flowers than I have ever seen on it, so I am hoping that it will keep up the good work, and be suitable to bring to

a meeting eventually. It is probably better appreciated in a photo anyway, being quite tiny.

In the other direction, in the not-to-be -transported category, Sobralia caloglossa is just about to bloom with multiple spikes. It will start to bloom while I



Scaphosepalum verrucosum

am gone, but there should still be plenty of flowers to enjoy upon my return, sinc